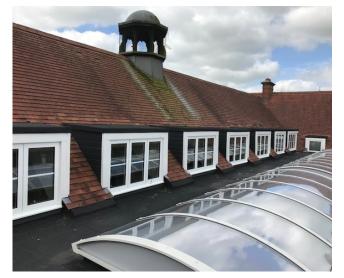

## **MELHUISH & SAUNDERS**

Manor Court Primary School is a fully operational school situated within a residential area off of Duck Lane in Chard. Areas of flat roof on Block B were in poor condition and poorly detailed which resulted in water ingress into the building.

The project covered all roof coverings and insulation in these areas and replacement with a new IKO roofing system. In addition, 5 existing rooflights were removed and replaced with new; dormer window structures were remodelled to accommodate new roof system and windows replaced with new UPVC units. Existing asbestos was removed and areas of tiling adjacent to the new roof system were reinstated. To the rear of the building a new roof structure was created over the link corridor detailed to allow access for maintenance to a new gutter abutting an existing building.