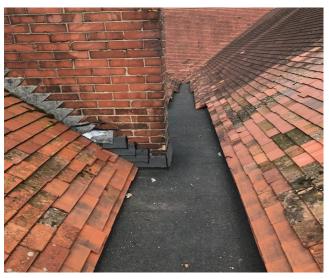

The project covered all roof coverings and insulation in these areas and replacement with a new IKO roofing system. In addition, 5 existing rooflights were removed and replaced with new; dormer window structures were remodelled to accommodate new roof system and windows replaced with new UPVC units. Existing asbestos was removed and areas of tiling adjacent to the new roof system were reinstated. To the rear of the building a new roof structure was created over the link corridor detailed to allow access for maintenance to a new gutter abutting an existing building.